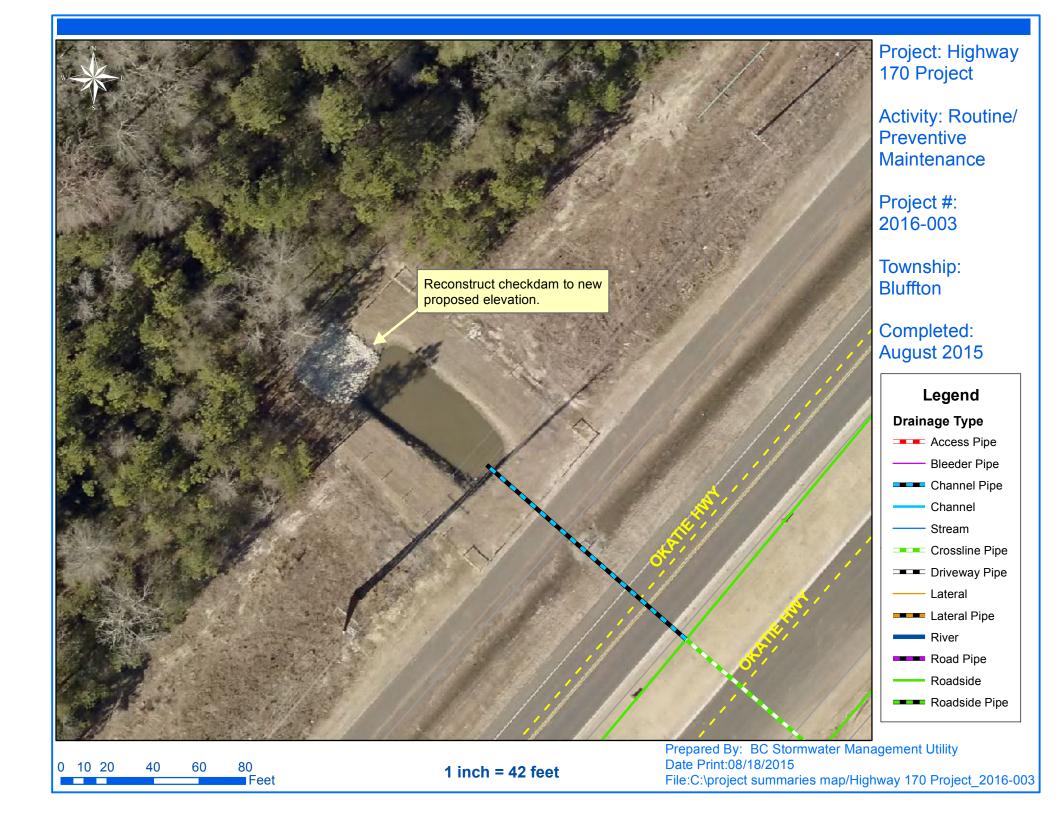

## Stormwater Infrastructure

Project Summary

Project Summary: Highway 170 Project

**Activity:** Routine/Preventive Maintenance

Completion: Aug-15

## Narrative Description of Project:

Reconstruct check dam to new proposed elevation.

| 2016-003 / Highway 170 Project   | Labor<br>Hours | Labor<br>Cost | Equipment<br>Cost | Material<br>Cost | Contractor<br>Cost | Indirect<br>Labor | Total Cost |
|----------------------------------|----------------|---------------|-------------------|------------------|--------------------|-------------------|------------|
| AUDIT / Audit Project            | 0.5            | \$11.75       | \$0.00            | \$0.00           | \$0.00             | \$6.62            | \$18.36    |
| HAUL / Hauling                   | 4.0            | \$89.12       | \$31.96           | \$22.32          | \$0.00             | \$57.68           | \$201.08   |
| ONJV / Onsite Job Visit          | 4.0            | \$123.00      | \$14.16           | \$3.76           | \$0.00             | \$72.92           | \$213.84   |
| PDREC / Ponds - reconstructed    | 15.0           | \$346.19      | \$50.96           | \$55.34          | \$0.00             | \$224.85          | \$677.34   |
| PL / Project Layout              | 6.0            | \$273.60      | \$21.72           | \$16.92          | \$0.00             | \$203.76          | \$516.00   |
| PRRECON / Project Reconnaissance | 8.0            | \$218.91      | \$14.16           | \$1.88           | \$0.00             | \$126.68          | \$361.63   |
| 2016-003 / Highway 170 Project   | 37.5           | \$1,062.57    | \$132.96          | \$100.22         | \$0.00             | \$692.50          | \$1,988.25 |
| Sub Total                        |                |               |                   |                  |                    |                   |            |
| Grand Total                      | 37.5           | \$1,062.57    | \$132.96          | \$100.22         | \$0.00             | \$692.50          | \$1,988.25 |