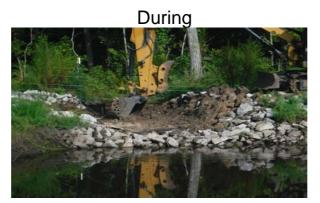

## Narrative Description of Project:

Reconstruct check dam to new proposed elevation.

| 2016-003 / Highway 170 Project   | Labor<br>Hours | Labor<br>Cost | Equipment<br>Cost | Material<br>Cost | Contractor<br>Cost | Indirect<br>Labor | Total Cost |
|----------------------------------|----------------|---------------|-------------------|------------------|--------------------|-------------------|------------|
| AUDIT / Audit Project            | 0.5            | \$11.75       | \$0.00            | \$0.00           | \$0.00             | \$6.62            | \$18.36    |
| HAUL / Hauling                   | 4.0            | \$89.12       | \$31.96           | \$22.32          | \$0.00             | \$57.68           | \$201.08   |
| ONJV / Onsite Job Visit          | 4.0            | \$123.00      | \$14.16           | \$3.76           | \$0.00             | \$72.92           | \$213.84   |
| PDREC / Ponds - reconstructed    | 15.0           | \$346.19      | \$50.96           | \$55.34          | \$0.00             | \$224.85          | \$677.34   |
| PL / Project Layout              | 6.0            | \$273.60      | \$21.72           | \$16.92          | \$0.00             | \$203.76          | \$516.00   |
| PRRECON / Project Reconnaissance | 8.0            | \$218.91      | \$14.16           | \$1.88           | \$0.00             | \$126.68          | \$361.63   |
| 2016-003 / Highway 170 Project   | 37.5           | \$1,062.57    | \$132.96          | \$100.22         | \$0.00             | \$692.50          | \$1,988.25 |
| Sub Total                        |                |               |                   |                  |                    |                   |            |
| Grand Total                      | 37.5           | \$1,062.57    | \$132.96          | \$100.22         | \$0.00             | \$692.50          | \$1,988.25 |