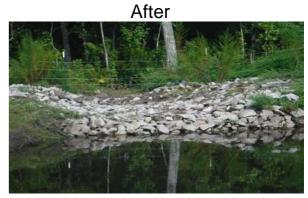

## Narrative Description of Project:

Reconstruct check dam to new proposed elevation.

| 2016-003 / Highway 170 Project   | Labor<br>Hours | Labor<br>Cost | Equipment<br>Cost | Material<br>Cost | Contractor<br>Cost | Indirect<br>Labor | Total Cost |
|----------------------------------|----------------|---------------|-------------------|------------------|--------------------|-------------------|------------|
| AUDIT / Audit Project            | 0.5            | \$11.75       | \$0.00            | \$0.00           | \$0.00             | \$6.62            | \$18.36    |
| HAUL / Hauling                   | 4.0            | \$89.12       | \$31.96           | \$22.32          | \$0.00             | \$57.68           | \$201.08   |
| ONJV / Onsite Job Visit          | 4.0            | \$123.00      | \$14.16           | \$3.76           | \$0.00             | \$72.92           | \$213.84   |
| PDREC / Ponds - reconstructed    | 15.0           | \$346.19      | \$50.96           | \$55.34          | \$0.00             | \$224.85          | \$677.34   |
| PL / Project Layout              | 6.0            | \$273.60      | \$21.72           | \$16.92          | \$0.00             | \$203.76          | \$516.00   |
| PRRECON / Project Reconnaissance | 8.0            | \$218.91      | \$14.16           | \$1.88           | \$0.00             | \$126.68          | \$361.63   |
| 2016-003 / Highway 170 Project   | 37.5           | \$1,062.57    | \$132.96          | \$100.22         | \$0.00             | \$692.50          | \$1,988.25 |
| Sub Total                        |                |               |                   |                  |                    |                   |            |
| Grand Total                      | 37.5           | \$1,062.57    | \$132.96          | \$100.22         | \$0.00             | \$692.50          | \$1,988.25 |